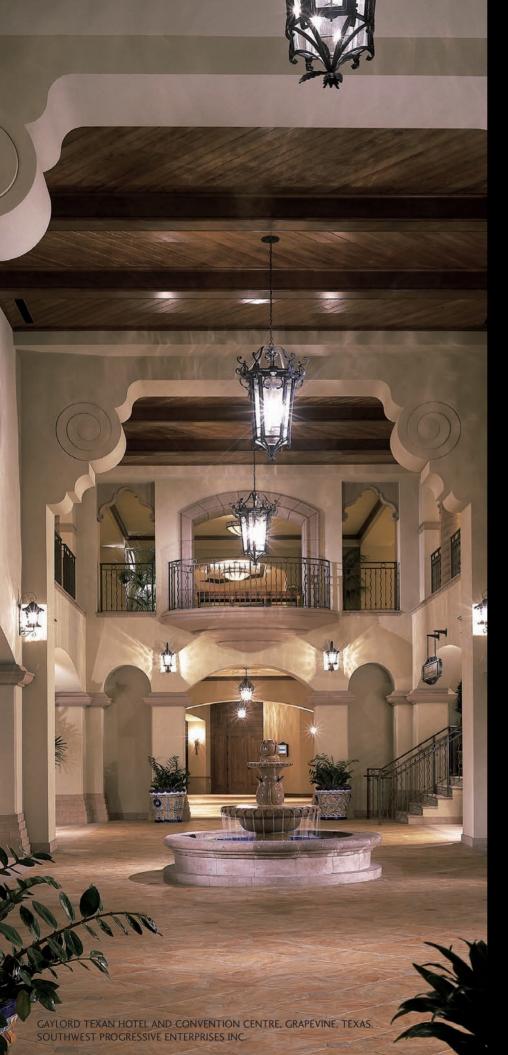

DUTURO® is a tough, hard-wearing marble and acrylic architectural coating. Designed for spray application, and suitable for both interior and exterior use, DUTURO® creates a durable textured stone-like finish. It is ideally suited to corridors and high traffic areas where good aesthetics, value and durability are the key requirements. Our new formulation, incorporating a high content of recycled marble, responds to market requirements for finishes eligible for environmental building programs – such as USGBC LEED®.

- A water-based, acrylic wall coating designed for large commercial spray applications.
- New formulation DUTURO® contains 45% pre-consumer recycled marble, qualifying for inclusion within LEED 'Materials and Resources' 4.1.
- Provides a seamless, durable, cleanable, hardwearing and low maintenance wall finish.
- Low VOCs (Volatile Organic Compounds) 62g/l.
- Formaldehyde free
- Formulated to prevent mold, mildew and bacterial growth (including MRSA, E.Coli and Salmonella)
- Tough and hard-wearing achieves over 3,000 wet scrub cycles
- New color palette 24 stone-like colors
- Decorative effects can be easily achieved by masking, overlaying and combining different colors and textures.
- Designed for spray application, can be roller-applied
- 10 year material warranty for internal use
- Coverage rate: 0.09-0.11 kg/sq feet (one coat application)