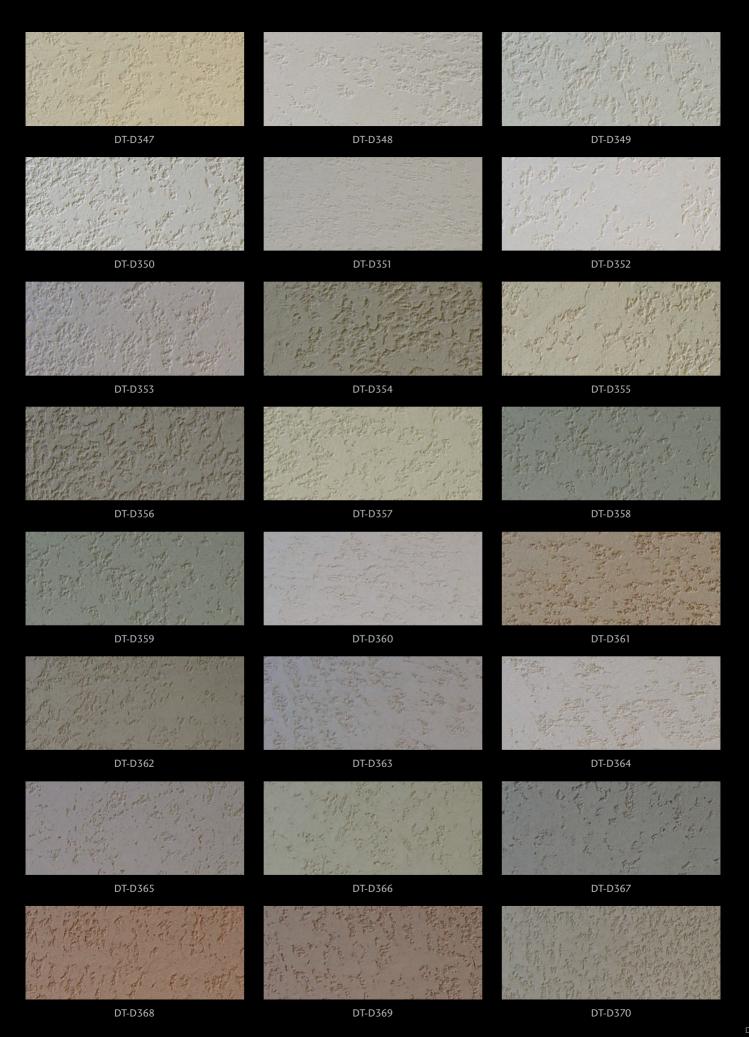

- A water-based, acrylic wall coating designed for large commercial spray applications.
- New formulation DUTURO® contains 45% pre-consumer recycled marble, qualifying for inclusion within LEED 'Materials and Resources' 4.1.
- Provides a seamless, durable, cleanable, hardwearing and low maintenance wall finish.
- Low VOCs (Volatile Organic Compounds) 62g/l.
- Formaldehyde free
- Formulated to prevent mold, mildew and bacterial growth (including MRSA, E.Coli and Salmonella)
- Tough and hard-wearing achieves over 3,000 wet scrub cycles
- New color palette 24 stone-like colors
- Decorative effects can be easily achieved by masking, overlaying and combining different colors and textures.
- Designed for spray application, can be roller-applied
- 10 year material warranty for internal use
- Coverage rate: 0.09-0.11 kg/sq feet (one coat application)